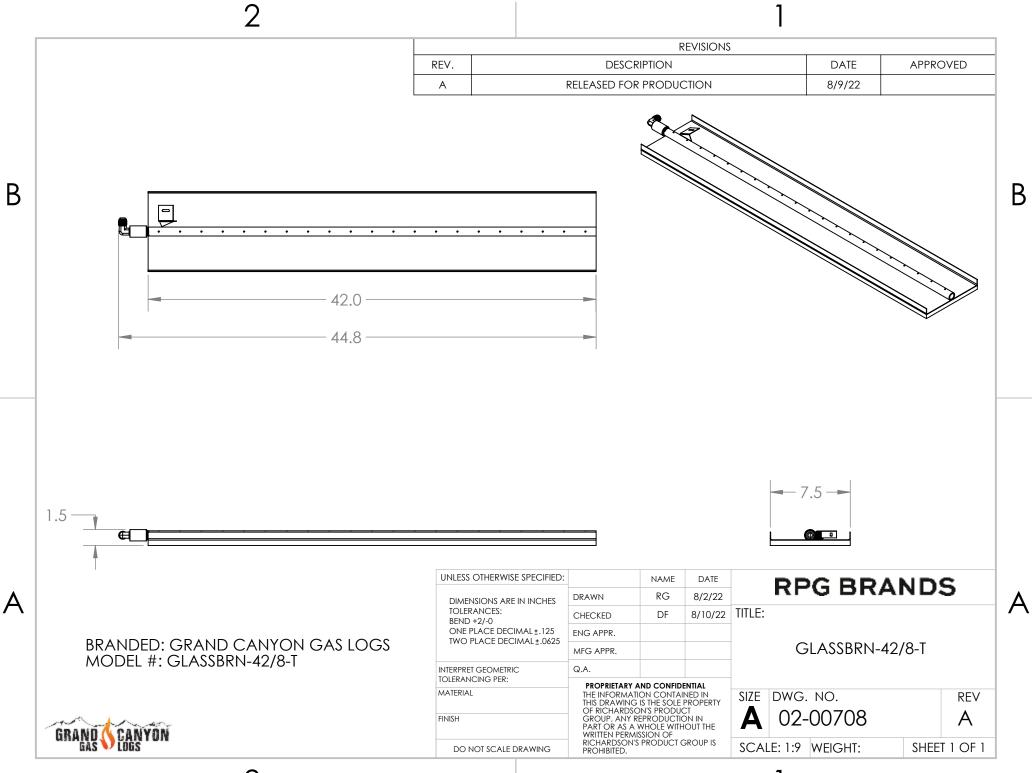

| 2                              |                                         | 1                                                                                                                                                            |                              |          |                         |          |   |  |  |  |
|--------------------------------|-----------------------------------------|--------------------------------------------------------------------------------------------------------------------------------------------------------------|------------------------------|----------|-------------------------|----------|---|--|--|--|
|                                | REVISIONS                               |                                                                                                                                                              |                              |          |                         |          |   |  |  |  |
|                                | REV.                                    | DESCRIPTION                                                                                                                                                  |                              |          | DATE                    | APPROVED |   |  |  |  |
|                                | A                                       | RELEASED FOR PRODU                                                                                                                                           | CTION                        |          |                         |          |   |  |  |  |
|                                | 0 0 0                                   | Ę                                                                                                                                                            |                              |          |                         |          | В |  |  |  |
| 1.5                            |                                         |                                                                                                                                                              |                              |          | 7.5                     |          |   |  |  |  |
|                                |                                         |                                                                                                                                                              |                              |          |                         |          |   |  |  |  |
|                                |                                         |                                                                                                                                                              |                              |          |                         |          |   |  |  |  |
|                                | UNLESS OTHERWISE SPECIFIED:             | DRAWN RG                                                                                                                                                     | DATE<br>8/2/22               | RF       | PG BRA                  | NDS      |   |  |  |  |
|                                | DIMENSIONS ARE IN INCHES<br>TOLERANCES: | DRAWN RG<br>CHECKED DF                                                                                                                                       | 8/10/22                      |          |                         |          | A |  |  |  |
|                                | BEND +2/-0<br>ONE PLACE DECIMAL ±.125   | ENG APPR.                                                                                                                                                    | 0/10/22                      |          |                         |          |   |  |  |  |
| BRANDED: GRAND CANYON GAS LOGS | TWO PLACE DECIMAL ±.0625                | MFG APPR.                                                                                                                                                    |                              | GLASSBRN |                         | 8/8-T    |   |  |  |  |
| MODEL #: GLASSBRN-18/8-T       | INTERPRET GEOMETRIC                     | Q.A.                                                                                                                                                         |                              |          |                         |          |   |  |  |  |
|                                | TOLERANCING PER:<br>MATERIAL            |                                                                                                                                                              | PROPRIETARY AND CONFIDENTIAL |          |                         |          |   |  |  |  |
| CRAND CANVAN                   | FINISH                                  | THE INFORMATION CONTAINED IN<br>THIS DRAWING IS THE SOLE PROPERTY<br>OF RICHARDSON'S PRODUCT<br>GROUP. ANY REPRODUCTION IN<br>PART OR AS A WHOLE WITHOUT THE |                              | _        | . NO.<br>- <b>00704</b> | REV<br>A |   |  |  |  |
| GRAND CANYON<br>GAS CLOGS      | DO NOT SCALE DRAWING                    | WRITTEN PERMISSION OF<br>RICHARDSON'S PRODUCT GROUP IS<br>PROHIBITED.                                                                                        |                              |          | SCALE: 1:5 WEIGHT: SHEE |          |   |  |  |  |