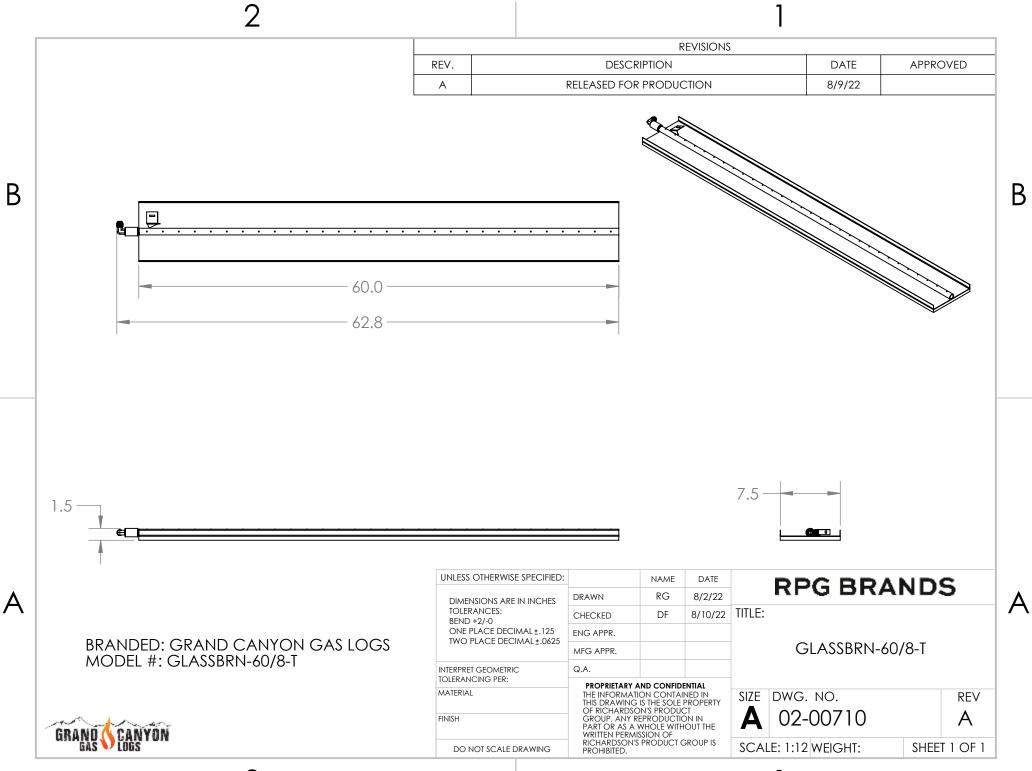

2

В

А

| 2                        |                                                            |                                                             | 1                        |                                                                                                                                                        |      |          |                   |                      |        |          |     |
|--------------------------|------------------------------------------------------------|-------------------------------------------------------------|--------------------------|--------------------------------------------------------------------------------------------------------------------------------------------------------|------|----------|-------------------|----------------------|--------|----------|-----|
|                          |                                                            | REVISIONS                                                   |                          |                                                                                                                                                        |      |          |                   |                      |        |          |     |
|                          |                                                            | REV.                                                        |                          |                                                                                                                                                        |      |          | DATE              | DVED                 |        |          |     |
|                          |                                                            | A                                                           |                          | RELEASED FOR PRODUCTION                                                                                                                                |      |          |                   | 8/9/22               |        |          |     |
| В                        |                                                            | • • • •                                                     | • •                      | •                                                                                                                                                      |      |          |                   |                      |        |          | В   |
|                          | 1.5<br>€=                                                  | UNLESS OTHERWIS                                             | E SPECIFIED:             |                                                                                                                                                        | NAME | DATE     |                   |                      |        | 6        |     |
| Α                        |                                                            | DIMENSIONS ARE                                              | IN INCHES                | DRAWN                                                                                                                                                  | RG   | 8/2/22   |                   |                      | AND    | 3        | A   |
| A                        | BRANDED: GRAND CANYON GAS LOGS<br>MODEL #: GLASSBRN-30/8-T | TOLERANCES:<br>BEND +2/-0<br>ONE PLACE DEC<br>TWO PLACE DEC | IMAL±.125<br>CIMAL±.0625 | CHECKED<br>ENG APPR.<br>MFG APPR.                                                                                                                      | DF   | 8/10/22  | TITLE:            | GLASSBRN-            | 30/8-T |          | / \ |
|                          |                                                            | INTERPRET GEOMETRI                                          | С                        | Q.A.                                                                                                                                                   |      |          | -                 |                      |        |          |     |
|                          |                                                            | TOLERANCING PER:<br>MATERIAL                                |                          |                                                                                                                                                        |      |          |                   | SIZE DWG. NO.        |        |          |     |
|                          | GRAND CANYON                                               | FINISH                                                      |                          | THE WITCHWARD IS THE SOLE PROPERTY<br>OF RICHARDSON'S PRODUCT<br>GROUP. ANY REPRODUCTION IN<br>PART OR AS A WHOLE WITHOUT THE<br>WRITTEN PERMISSION OF |      |          | <b>A</b> 02-00706 |                      |        | А        |     |
| GRAND CANYON<br>GAS LOGS |                                                            | DO NOT SCALE I                                              | DRAWING                  | RICHARDSON'S PRODUCT GROU<br>PROHIBITED.                                                                                                               |      | GROUP IS | SCALE             | CALE: 1:7 WEIGHT: SH |        | T 1 OF 1 |     |
|                          | 2                                                          |                                                             |                          |                                                                                                                                                        |      |          |                   | 1                    |        |          |     |