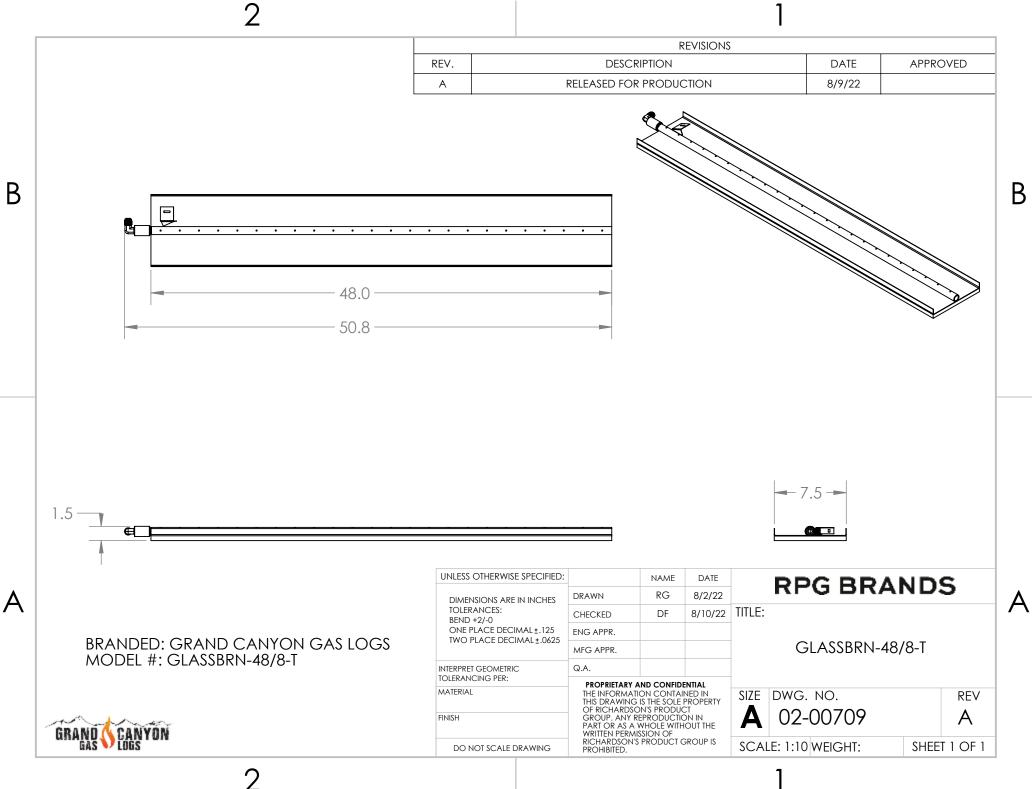

В

Α

| 2                                                                                                                       |                                                                                                                                                                                                  | 1                                                                                                                                       |                                                        |                                   |      |          |                |                                   |   |
|-------------------------------------------------------------------------------------------------------------------------|--------------------------------------------------------------------------------------------------------------------------------------------------------------------------------------------------|-----------------------------------------------------------------------------------------------------------------------------------------|--------------------------------------------------------|-----------------------------------|------|----------|----------------|-----------------------------------|---|
|                                                                                                                         |                                                                                                                                                                                                  | REVISIONS                                                                                                                               |                                                        |                                   |      |          |                |                                   |   |
|                                                                                                                         | REV.                                                                                                                                                                                             | DESCR                                                                                                                                   | RIPTION                                                |                                   |      |          | DATE           | APPROVED                          |   |
|                                                                                                                         | A                                                                                                                                                                                                | RELEASED FOR                                                                                                                            |                                                        | CTION                             |      |          | 8/9/22         |                                   |   |
|                                                                                                                         | <u> </u>                                                                                                                                                                                         | •                                                                                                                                       |                                                        |                                   |      |          |                |                                   | В |
| 1.5                                                                                                                     | UNLESS OTHERWISE SPECI<br>DIMENSIONS ARE IN INCH<br>TOLERANCES:<br>BEND +2/-0<br>ONE PLACE DECIMAL ±.1<br>TWO PLACE DECIMAL ±.0<br>INTERPRET GEOMETRIC<br>TOLERANCING PER:<br>MATERIAL<br>FINISH | ES DRAWN<br>CHECKED<br>25<br>625<br>MFG APPR.<br>Q.A.<br>PROPRIETARY A<br>THE INFORMATI<br>THIS DRAWING<br>OF RICHARDSC<br>GROUP, ANY R | ION CONTAI<br>IS THE SOLE<br>DN'S PRODUC<br>EPRODUCTIO | NED IN<br>PROPERTY<br>CT<br>ON IN | -    |          | ASSBRN-2<br>0. | <b>ANDS</b><br>24/8-T<br>REV<br>A | A |
| GRAND SCANYON PART OR AS A WHOLE WI   WRITEN PERMISSION OF<br>RICHARDSON'S PRODUCT<br>PROHIBITED. PART OR AS A WHOLE WI |                                                                                                                                                                                                  |                                                                                                                                         |                                                        | GROUP IS                          | SCAL | E: 1:6 W | EIGHT:         | SHEET 1 OF 1                      | - |