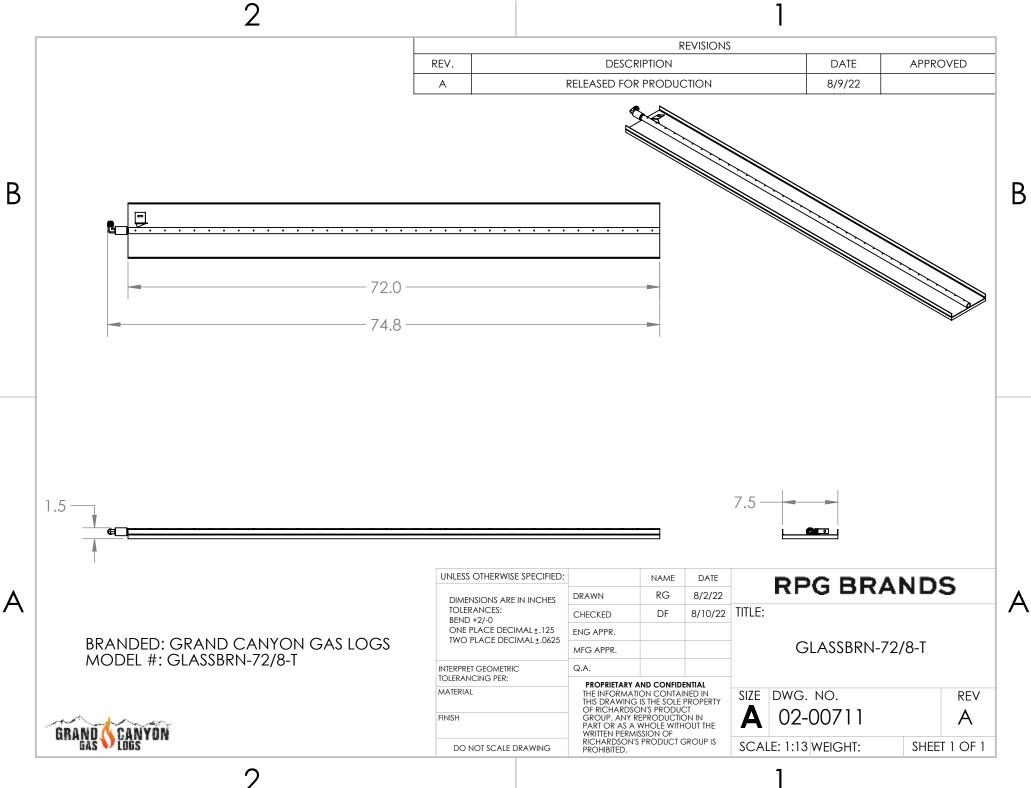

| DO NOT SCALE I                                              | DRAWING                  | RICHARDSON'S PRODUCT GROU<br>PROHIBITED.                                                                                                               |      | GROUP IS | SCALE             | CALE: 1:7 WEIGHT: SH |        | T 1 OF 1 |     |
|                          | 2                                                          |                                                             |                          |                                                                                                                                                        |      |          |                   | 1                    |        |          |     |